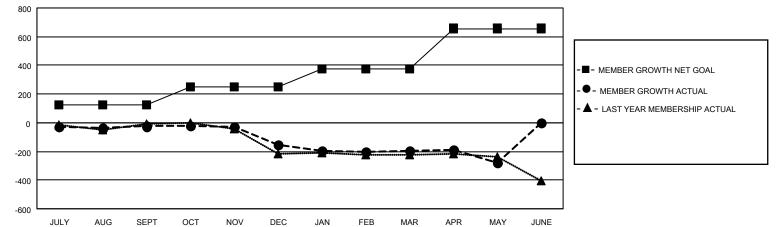

- - CURRENT YEAR GOALS FOR NEW CLUBS

● - CURRENT YEAR ACTUAL NEW CLUBS

▲ - LAST YEAR ACTUAL NEW CLUBS

GOALS AND ACTUAL MEMBERS CUMULATIVE

| DROPPED CLUBS: 11       |           | 172 CLUBS OF 345 ADDED 1 OR<br>MORE NEW MEMBERS | GENDER DISTRIBUTION<br>MALE 5,701 (68.44%) |                             |
|-------------------------|-----------|-------------------------------------------------|--------------------------------------------|-----------------------------|
| DROPPED MEMBERS         |           |                                                 | FEMALE<br>NON BINARY                       | 2,624 (31.50%)<br>0 (0.00%) |
| DECEASED                | 169       |                                                 | PREFER NOT TO ANSWER                       | 5 (0.06%)                   |
| CLUB CANCELLED<br>OTHER | 67<br>559 | CLICK HERE FOR CUMULATIVE                       | TOTAL FAMILY UNIT MEMBERS                  | 2,034                       |
| TOTAL                   | 795       | MEMBERSHIP DATA                                 | FAMILY MEMBERS PAYING HAL<br>DUES          | F 1,042                     |