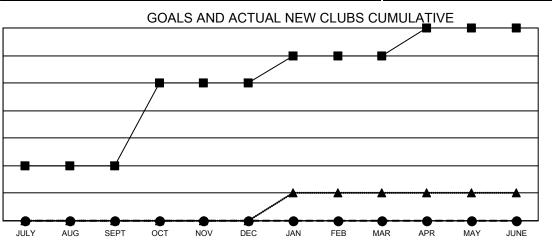

- - CURRENT YEAR GOALS FOR NEW CLUBS

● - CURRENT YEAR ACTUAL NEW CLUBS

▲ - LAST YEAR ACTUAL NEW CLUBS

GOALS AND ACTUAL MEMBERS CUMULATIVE

| DROPPED CLUBS: 11       |           | 172 CLUBS OF 345 ADDED 1 OR<br>MORE NEW MEMBERS | GENDER DISTRIBUTION<br>MALE 5,701 (68.44%) |                             |
|-------------------------|-----------|-------------------------------------------------|--------------------------------------------|-----------------------------|
| DROPPED MEMBERS         |           |                                                 | FEMALE<br>NON BINARY                       | 2,624 (31.50%)<br>0 (0.00%) |
| DECEASED                | 169       |                                                 | PREFER NOT TO ANSWER                       | 5 (0.06%)                   |
| CLUB CANCELLED<br>OTHER | 67<br>559 | CLICK HERE FOR CUMULATIVE                       | TOTAL FAMILY UNIT MEMBERS                  | 2,034                       |
| TOTAL                   | 795       | MEMBERSHIP DATA                                 | FAMILY MEMBERS PAYING HAL<br>DUES          | F 1,042                     |